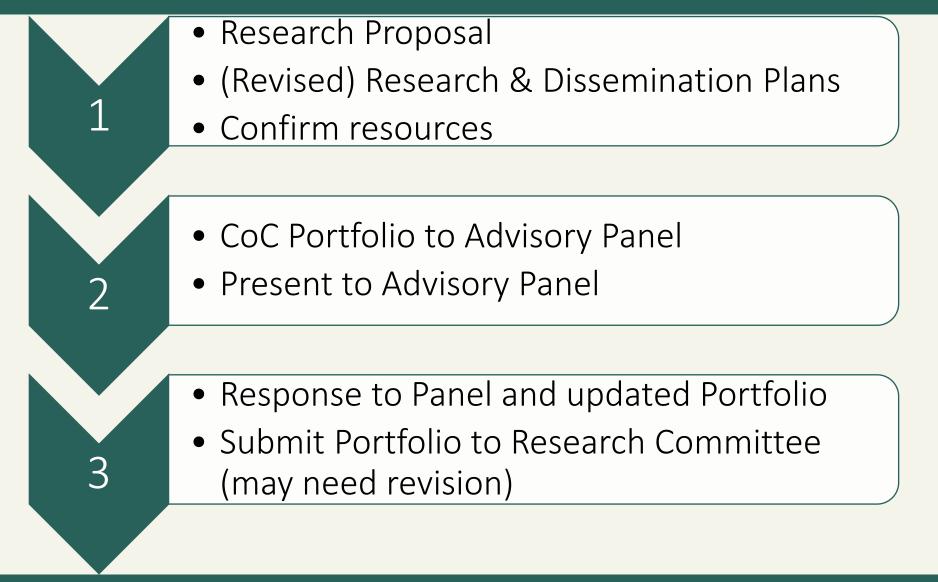

## Visualising Your Candidature

 Think of a topic Speak to potential advisor(s) & college Get your documents together Complete the application form • Submit to Research Committee Accept offer of enrolment

 College & GSR induction Initial meeting with supervisors Supervisor/candidate expectations • Research plan, dissemination plan Resources Potential examiners





## Confirmation of Candidature (CoC)



## Ethics Protocol (for Human Participant Research)





• Examiners' reports • Supervisor's response HDR Examination Panel (HDREP) Research Committee Corrections (or Revise and resubmit) Conferral by Academic Board

## Examination and Completion

• Hardbound copies • Thesis repository form • Citation • Graduation ceremony