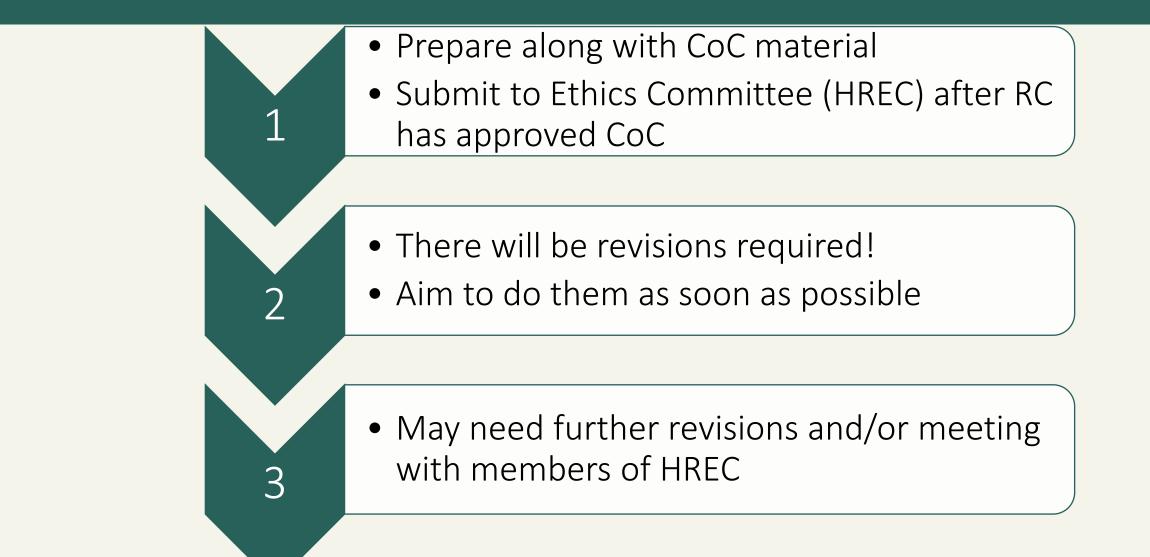

## Ethics Protocol (for Human Participant Research)

• Examiners' reports • Supervisor's response HDR Examination Panel (HDREP) Research Committee Corrections (or Revise and resubmit) Conferral by Academic Board