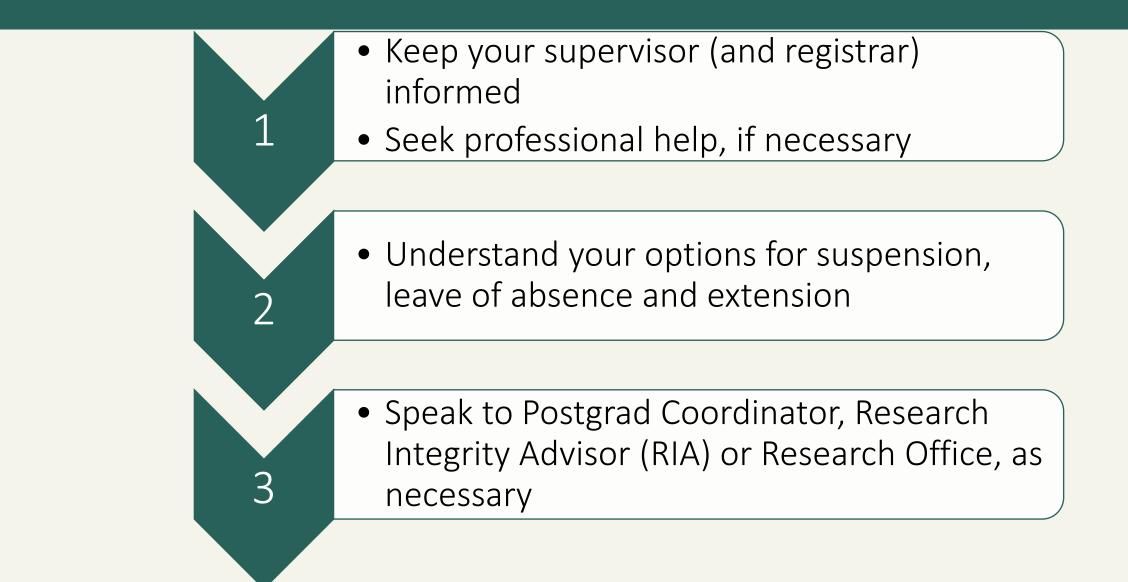

## Visualising Your Candidature

 Think of a topic Speak to potential advisor(s) & college Get your documents together Complete the application form • Submit to Research Committee Accept offer of enrolment

 College & GSR induction Initial meeting with supervisors Supervisor/candidate expectations • Research plan, dissemination plan Resources Potential examiners





## Confirmation of Candidature (CoC)



## Ethics Protocol (for Human Participant Research)





• Examiners' reports • Supervisor's response HDR Examination Panel (HDREP) Research Committee Corrections (or Revise and resubmit) Conferral by Academic Board

## Examination and Completion

• Hardbound copies • Thesis repository form • Citation • Graduation ceremony